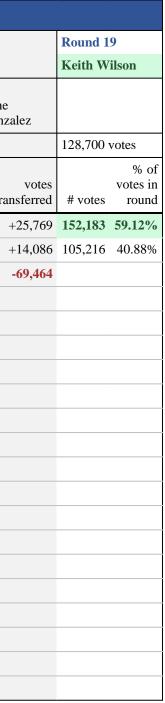

| How the votes were co            | ounted, round-by                  | y-round.             | •                                 |                      |                                  |                      |                       |                                  |                |                                      |                                 |                       |                             |                    |                            |                                     |                                     |                  |                                   |                           | Ċ                              |                      |                                   |                      |                                   |                        |                                   |            |                                   |                       |                                   |                      |                                   |                 |                                   |                  |
|----------------------------------|-----------------------------------|----------------------|-----------------------------------|----------------------|----------------------------------|----------------------|-----------------------|----------------------------------|----------------|--------------------------------------|---------------------------------|-----------------------|-----------------------------|--------------------|----------------------------|-------------------------------------|-------------------------------------|------------------|-----------------------------------|---------------------------|--------------------------------|----------------------|-----------------------------------|----------------------|-----------------------------------|------------------------|-----------------------------------|------------|-----------------------------------|-----------------------|-----------------------------------|----------------------|-----------------------------------|-----------------|-----------------------------------|------------------|
|                                  | Round 1                           |                      | Round 2                           |                      | Round 3                          |                      | Round 4               |                                  | Round 5        |                                      | Round 6                         |                       | Round 7                     |                    | Round 8                    |                                     | Round 9                             | F                | Round 10                          | Rou                       | nd 11                          |                      | Round 12                          |                      | Round 13                          |                        | Round 14                          |            | Round 15                          |                       | Round 16                          |                      | Round 17                          |                 | Round 18                          |                  |
| Leads in Contest                 |                                   |                      |                                   |                      |                                  |                      |                       |                                  |                |                                      |                                 |                       |                             |                    |                            |                                     |                                     |                  |                                   |                           |                                |                      |                                   |                      |                                   |                        |                                   |            |                                   |                       |                                   |                      |                                   |                 |                                   |                  |
| Defeated                         |                                   | Iichael<br>Iecula    |                                   | Write In             |                                  | James<br>Atkinson IV |                       | Yao Jun H                        | Не             | Saadiq Ali                           |                                 | Dustin<br>Witherspoon |                             | James<br>Macdonald |                            | Shei'Meka<br>(BeUtee) As-<br>Salaam |                                     | Michael<br>Hayes |                                   | Alexander<br>Landry Neely |                                | Martin Ward          |                                   | Sharon<br>Vasset     |                                   | Michael<br>O'Callaghan |                                   | Josh Leake |                                   | Durrell<br>Kinsey Bey |                                   | Liv (Viva)<br>Osthus |                                   | Mingus<br>Mapps |                                   | Rene<br>Gonzalez |
| Election threshold in this round | 153,506 votes                     |                      | 153,461 votes                     |                      | 153,325 votes                    |                      | 153,272 votes         |                                  | 153,183 vote   | s                                    | 153,098 votes                   |                       | 152,998 votes               |                    | 152,813 votes              |                                     | 152,701 votes                       | 1                | 52,559 votes                      | 152,4                     | 437 votes                      |                      | 152,022 votes                     |                      | 151,735 votes                     |                        | 151,431 votes                     |            | 151,076 votes                     |                       | 150,700 votes                     |                      | 148,752 votes                     |                 | 143,505 votes                     |                  |
|                                  | % of<br>votes in<br># votes round | votes<br>transferred | % of<br>votes in<br># votes round | votes<br>transferred | % o<br>votes in<br># votes round |                      | s vote<br>l #votes ro | 6 of<br>es in vo<br>und transfer | otes voi       | % of<br>es in vot<br>ound transferre | es votes in<br>ed # votes round | n votes               | s votes i<br>H # votes roun | in vote            | es votes<br>ed #votes rour | in                                  | % o<br>votes in<br>ed # votes round |                  | % of<br>votes in<br># votes round | votes<br>transferred # vo | % of<br>votes in<br>otes round | votes<br>transferred | % of<br>votes in<br># votes round | votes<br>transferred | % of<br>votes in<br># votes round | votes<br>transferred   | % of<br>votes in<br># votes round | votes      | % of<br>votes in<br># votes round | votes<br>transferred  | % of<br>votes in<br># votes round | votes<br>transferred | % of<br>votes in<br># votes round | votes           | % of<br>votes in<br># votes round | vo<br>transfei   |
| Keith Wilson                     | 103,512 33.72%                    | +21                  | 103,533 33.73%                    | +26                  | 103,559 33.77%                   | 6 +42                | 2 103,601 33.8        | 30% -                            | +41 103,642 33 | .83% +.                              | 39 103,681 33.86%               | +97                   | 7 103,778 33.929            | % +8               | 89 103,867 33.99           | ++                                  | 90 103,957 34.04%                   | 6 +327 1         | 104,284 34.18%                    | +317 104,0                | 601 34.31%                     | +345                 | 104,946 34.52%                    | +342                 | 105,288 34.69%                    | +569                   | 105,857 34.95%                    | +670       | 106,527 35.26%                    | +809                  | 107,336 35.61%                    | +7,220               | 114,556 38.51%                    | +11,858         | 126,414 44.05%                    | +25,             |
| Carmen Rubio                     | 68,428 22.29%                     | +11                  | 68,439 22.30%                     | +30                  | 68,469 22.33%                    | +36                  | 68,505 22.3           | - 35%                            | +67 68,572 22  | .38% +4                              | 48 68,620 22.41%                | +65                   | 5 68,685 22.459             | % +8               | 68,770 22.50               | +1                                  | 68,945 22.58%                       | ю́ +221          | 69,166 22.67%                     | +310 69,4                 | 476 22.79%                     | +89                  | 69,565 22.88%                     | +335                 | 69,900 23.03%                     | +310                   | 70,210 23.18%                     | +532       | 70,742 23.41%                     | +622                  | 71,364 23.68%                     | +8,258               | 79,622 26.76%                     | +11,508         | 91,130 31.75%                     | +14,0            |
| Rene Gonzalez                    | 54,736 17.83%                     | +26                  | 54,762 17.84%                     | +33                  | 54,795 17.87%                    | ю́ +24               | 4 54,819 17.8         | - 38%                            | +83 54,902 17  | .92% +                               | 95 54,997 17.96%                | +134                  | 4 55,131 18.029             | % +12              | 27 55,258 18.08            | +1                                  | 55 55,413 18.14%                    | ю́ +200          | 55,613 18.23%                     | +103 55,7                 | 716 18.28%                     | +356                 | 56,072 18.44%                     | +423                 | 56,495 18.62%                     | +268                   | 56,763 18.74%                     | +372       | 57,135 18.91%                     | +251                  | 57,386 19.04%                     | +1,138               | 58,524 19.67%                     | +10,940         | 69,464 24.20%                     | -69,             |
| Mingus Mapps                     | 39,358 12.82%                     | +9                   | 39,367 12.83%                     | +34                  | 39,401 12.85%                    | ÷ +35                | 5 39,436 12.8         | 36% -                            | +50 39,486 12  | .89% +                               | 90 39,576 12.93%                | +49                   | 39,625 12.959               | % +5               | 39,682 12.98               | +1                                  | 41 39,823 13.04%                    | ю́ +274          | 40,097 13.14%                     | +196 40,2                 | 293 13.22%                     | +130                 | 40,423 13.30%                     | +381                 | 40,804 13.45%                     | +258                   | 41,062 13.56%                     | +541       | 41,603 13.77%                     | +357                  | 41,960 13.92%                     | +2,841               | 44,801 15.06%                     | -44,801         |                                   |                  |
| Liv (Viva) Osthus                | 20,004 6.52%                      | +8                   | 20,012 6.52%                      | +24                  | 20,036 6.53%                     | φ +46                | 5 20,082 6.5          | - 55%                            | +54 20,136 6   | .57% +0                              | 63 20,199 6.60%                 | +54                   | 4 20,253 6.629              | % +3               | 20,285 6.64                | % +2                                | 58 20,543 6.73%                     | ю́               | 20,653 6.77%                      | +478 21,                  | .131 6.93%                     | +142                 | 21,273 7.00%                      | +298                 | 21,571 7.11%                      | +566                   | 22,137 7.31%                      | +359       | 22,496 7.45%                      | +857                  | 23,353 7.75%                      | -23,353              |                                   |                 |                                   |                  |
| Durrell Kinsey Bey               | 2,661 0.87%                       | +10                  | 2,671 0.87%                       | +4                   | 2,675 0.87%                      | +59                  | 2,734 0.8             | 39% -                            | +15 2,749 0    | .90% +:                              | 53 2,802 0.92%                  | +41                   | 2,843 0.939                 | % +4               | 2 2,885 0.94               | % +1                                | 76 3,061 1.00%                      | ю́               | 3,107 1.02%                       | +82 3,                    | 189 1.05%                      | +87                  | 3,276 1.08%                       | +73                  | 3,349 1.10%                       | +208                   | 3,557 1.17%                       | +91        | 3,648 1.21%                       | -3,648                |                                   |                      |                                   |                 |                                   |                  |
| Josh Leake                       | 2,330 0.76%                       | +5                   | 2,335 0.76%                       | +4                   | 2,339 0.76%                      | ю́ +18               | 3 2,357 0.7           | - 7%                             | +22 2,379 0    | + +                                  | 18 2,397 0.78%                  | +20                   | 0 2,417 0.799               | % +7               | 2,492 0.82                 | -% +                                | 45 2,537 0.83%                      | 6 +153           | 2,690 0.88%                       | +106 2,7                  | .796 0.92%                     | +76                  | 2,872 0.94%                       | +189                 | 3,061 1.01%                       | +214                   | 3,275 1.08%                       | -3,275     |                                   |                       |                                   |                      |                                   |                 |                                   |                  |
| Sharon Nasset                    | 2,137 0.70%                       | +6                   | 2,143 0.70%                       | +6                   | 2,149 0.70%                      | 6 +17                | 2,166 0.7             |                                  | +33 2,199 0    | .72% +4                              | 45 2,244 0.73%                  | +47                   | 7 2,291 0.759               | % +7               | 2,364 0.77                 |                                     | 81 2,445 0.80%                      | 6 +118           | 2,563 0.84%                       | +121 2,0                  | .684 0.88%                     | +123                 | 2,807 0.92%                       | -2,807               |                                   |                        |                                   |            |                                   |                       |                                   |                      |                                   |                 |                                   |                  |
| Martin Ward                      | 2,052 0.67%                       | +8                   | 2,060 0.67%                       | +8                   | 2,068 0.67%                      | ó +7                 | 2,075 0.6             | 58% -                            | +21 2,096 0    | .68% +2                              | 24 2,120 0.69%                  | +44                   | 4 2,164 0.719               | % +5               | 6 2,220 0.73               | % +                                 | 17 2,237 0.73%                      | ю́ +58           | 2,295 0.75%                       | +66 2,3                   | .361 0.77%                     | -2,361               |                                   |                      |                                   |                        |                                   |            |                                   |                       |                                   |                      |                                   |                 |                                   |                  |
| Michael O'Callaghan              | 2,027 0.66%                       | +14                  | 2,041 0.66%                       | +6                   | 2,047 0.67%                      | +31                  | 2,078 0.6             | 58% -                            | +35 2,113 0    | .69% +2                              | 23 2,136 0.70%                  | +62                   | 2,197 0.729                 | % +9               | 0 2,287 0.75               |                                     | 49 2,336 0.76%                      | ю́ +127          | 2,463 0.81%                       | +163 2,0                  | .626 0.86%                     | +183                 | 2,809 0.92%                       | +192                 | 3,001 0.99%                       | -3,001                 |                                   |            |                                   |                       |                                   |                      |                                   |                 |                                   |                  |
| Alexander Landry Neely           | 1,855 0.60%                       | +5                   | 1,860 0.61%                       | +2                   | 1,862 0.619                      | +32                  | 2 1,894 0.0           | 52% -                            | +20 1,914 0    | .62% +                               | 19 1,933 0.63%                  | +40                   | 5 1,979 0.659               | % +6               | 2,046 0.67                 |                                     | 46 2,092 0.69%                      | 6 +94            | 2,186 0.72%                       | -2,186                    |                                |                      |                                   |                      |                                   |                        |                                   |            |                                   |                       |                                   |                      |                                   |                 |                                   |                  |
| Michael Hayes                    | 1,761 0.57%                       | +8                   | 1,769 0.58%                       | +9                   | 1,778 0.58%                      | 6 +17                | 7 1,795 0.5           | 59% -                            | +29 1,824 0    | .60% +                               | 17 1,841 0.60%                  | +29                   | 9 1,870 0.619               | % +9               | 96 1,966 0.64              | -% +                                | 45 2,011 0.66%                      | 6 <b>-2,011</b>  |                                   |                           |                                |                      |                                   |                      |                                   |                        |                                   |            |                                   |                       |                                   |                      |                                   |                 |                                   |                  |
| Shei'Meka (BeUtee) As-Salaam     | 1,149 0.37%                       | +6                   | 1,155 0.38%                       | +4                   | 1,159 0.38%                      | +21                  | 1,180 0.3             |                                  | +74 1,254 0    | 41% +2                               | 16 1,470 0.48%                  | +20                   | 0 1,490 0.499               | % +1               | .3 1,503 0.49              | % -1,5                              | 03                                  |                  |                                   |                           |                                |                      |                                   |                      |                                   |                        |                                   |            |                                   |                       |                                   |                      |                                   |                 |                                   |                  |
| James Macdonald                  | 1,038 0.34%                       | +56                  | 1,094 0.36%                       | +3                   | 1,097 0.36%                      |                      | 1,128 0.3             |                                  | +33 1,161 0    | .38% +2                              | 25 1,186 0.39%                  | +85                   | 5 1,271 0.429               | % -1,27            | '1                         |                                     |                                     |                  |                                   |                           |                                |                      |                                   |                      |                                   |                        |                                   |            |                                   |                       |                                   |                      |                                   |                 |                                   |                  |
| Dustin Witherspoon               | 933 0.30%                         | +13                  | 946 0.31%                         | +2                   | 948 0.31%                        | б +12                | 2 960 0.3             |                                  | +16 976 0      | .32% +                               | 16 992 0.32%                    | - <b>99</b> 2         | 2                           |                    |                            |                                     |                                     |                  |                                   |                           |                                |                      |                                   |                      |                                   |                        |                                   |            |                                   |                       |                                   |                      |                                   |                 |                                   |                  |
| Saadiq Ali                       | 862 0.28%                         | +6                   | 868 0.28%                         | +7                   | 875 0.29%                        | ÷ +26                | 5 901 0.2             |                                  | +61 962 0      | .31% -9                              | 62                              |                       |                             |                    |                            |                                     |                                     |                  |                                   |                           |                                |                      |                                   |                      |                                   |                        |                                   |            |                                   |                       |                                   |                      |                                   |                 |                                   |                  |
| Yao Jun He                       | 805 0.26%                         | +7                   | 812 0.26%                         | +8                   | 820 0.27%                        | б +12                | 2 832 0.2             | 27% -                            | 832            |                                      |                                 |                       |                             |                    |                            |                                     |                                     |                  |                                   |                           |                                |                      |                                   |                      |                                   |                        |                                   |            |                                   |                       |                                   |                      |                                   |                 |                                   |                  |
| James Atkinson IV                | 562 0.18%                         | +9                   | 571 0.19%                         |                      | 571 0.19%                        | <b>-571</b>          | L                     |                                  |                |                                      |                                 |                       |                             |                    |                            |                                     |                                     |                  |                                   |                           |                                |                      |                                   |                      |                                   |                        |                                   |            |                                   |                       |                                   |                      |                                   |                 |                                   |                  |
| Write In                         | 483 0.16%                         |                      | 483 0.16%                         | -483                 |                                  |                      |                       |                                  |                |                                      |                                 |                       |                             |                    |                            |                                     |                                     |                  |                                   |                           |                                |                      |                                   |                      |                                   |                        |                                   |            |                                   |                       |                                   |                      |                                   |                 |                                   |                  |
| Michael Necula                   | 317 0.10%                         | -317                 |                                   |                      |                                  |                      |                       |                                  |                |                                      |                                 |                       |                             |                    |                            |                                     |                                     |                  |                                   |                           |                                |                      |                                   |                      |                                   |                        |                                   |            |                                   |                       |                                   |                      |                                   |                 |                                   |                  |

| How Keith Wilson is in the lead: what changed, round-by-round.                                                 |                                                        |             |                     |  |  |  |  |  |  |  |
|----------------------------------------------------------------------------------------------------------------|--------------------------------------------------------|-------------|---------------------|--|--|--|--|--|--|--|
| Election threshold and unofficial preliminary results are subject to change as additional ballots are tallied. |                                                        |             |                     |  |  |  |  |  |  |  |
| Round                                                                                                          | What Changed                                           | Total Votes | % of Votes in Round |  |  |  |  |  |  |  |
| Round 1                                                                                                        | Received 103,512 votes in the first round              | 103,512     | 33.72%              |  |  |  |  |  |  |  |
| Round 2                                                                                                        | 21 votes transferred from Michael Necula               | 103,533     | 33.73%              |  |  |  |  |  |  |  |
| Round 3                                                                                                        | 26 votes transferred from Write In                     | 103,559     | 33.77%              |  |  |  |  |  |  |  |
| Round 4                                                                                                        | 42 votes transferred from James Atkinson IV            | 103,601     | 33.80%              |  |  |  |  |  |  |  |
| Round 5                                                                                                        | 41 votes transferred from Yao Jun He                   | 103,642     | 33.83%              |  |  |  |  |  |  |  |
| Round 6                                                                                                        | 39 votes transferred from Saadiq Ali                   | 103,681     | 33.86%              |  |  |  |  |  |  |  |
| Round 7                                                                                                        | 97 votes transferred from Dustin Witherspoon           | 103,778     | 33.92%              |  |  |  |  |  |  |  |
| Round 8                                                                                                        | 89 votes transferred from James Macdonald              | 103,867     | 33.99%              |  |  |  |  |  |  |  |
| Round 9                                                                                                        | 90 votes transferred from Shei'Meka (BeUtee) As-Salaam | 103,957     | 34.04%              |  |  |  |  |  |  |  |
| Round 10                                                                                                       | 327 votes transferred from Michael Hayes               | 104,284     | 34.18%              |  |  |  |  |  |  |  |
| Round 11                                                                                                       | 317 votes transferred from Alexander Landry Neely      | 104,601     | 34.31%              |  |  |  |  |  |  |  |

Page 1 of 2

| Round 12 | 345 votes transferred from Martin Ward         | 104,946 | 34.52% |
|----------|------------------------------------------------|---------|--------|
| Round 13 | 342 votes transferred from Sharon Nasset       | 105,288 | 34.69% |
| Round 14 | 569 votes transferred from Michael O'Callaghan | 105,857 | 34.95% |
| Round 15 | 670 votes transferred from Josh Leake          | 106,527 | 35.26% |
| Round 16 | 809 votes transferred from Durrell Kinsey Bey  | 107,336 | 35.61% |
| Round 17 | 7,220 votes transferred from Liv (Viva) Osthus | 114,556 | 38.51% |
| Round 18 | 11,858 votes transferred from Mingus Mapps     | 126,414 | 44.05% |
| Round 19 | 25,769 votes transferred from Rene Gonzalez    | 152,183 | 59.12% |